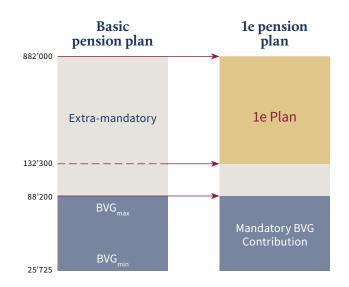

# Executive pension solutions

Current legislation allows companies to offer their insurees discretionary investment strategies for the share of salary in excess of CHF 132'300. Our executive 1e pension solutions supplement basic pension plans and give the freedom to individually and autonomously decide pension investment strategy.

## What is a 1e pension plan?

Since 2006, pension funds have been able to offer their insurees the choice between up to 10 investment strategies depending on their individual risk profile, for the share of annual salary exceeding CHF 132'300. These supplementary pension plans are called "1e", refering to the first article of the BVV 2 amendment.

Insurees are able to determine their investment strategy themselves and, similarly to the 3rd pillar, to save in their own fund pool. This eliminates the redistributive effects existing in basic pension plans, currently exacerbated by demographic and interest rate trends.